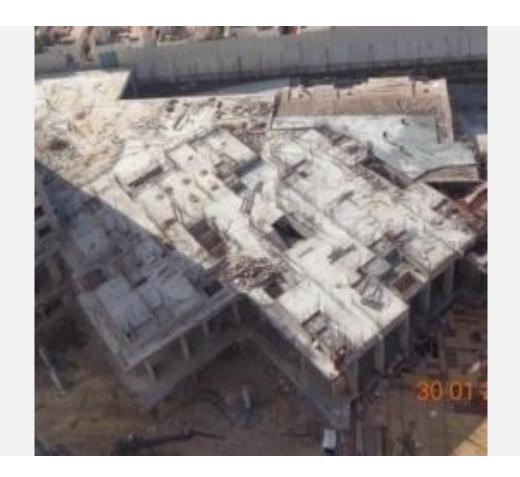

**TOWER A:** Level 7 Roof Completed. Level 8 Roof Shuttering and Reinforcement works in Progress.

**TOWER B :** Terrace Works in Progress.

**TOWER C:** Blockwork and Plastering Works in Progress

**TOWER D, E & F :** Flooring Works in Progress

**TOWER G:** Level 14 Roof Completed. Level 15 Roof Shuttering and Reinforcement Works in Progress

**TOWER H:** Upper Basement Slab Shuttering & Reinforcement Works in Progress

**TOWER J :** Upper Basement Roof Completed