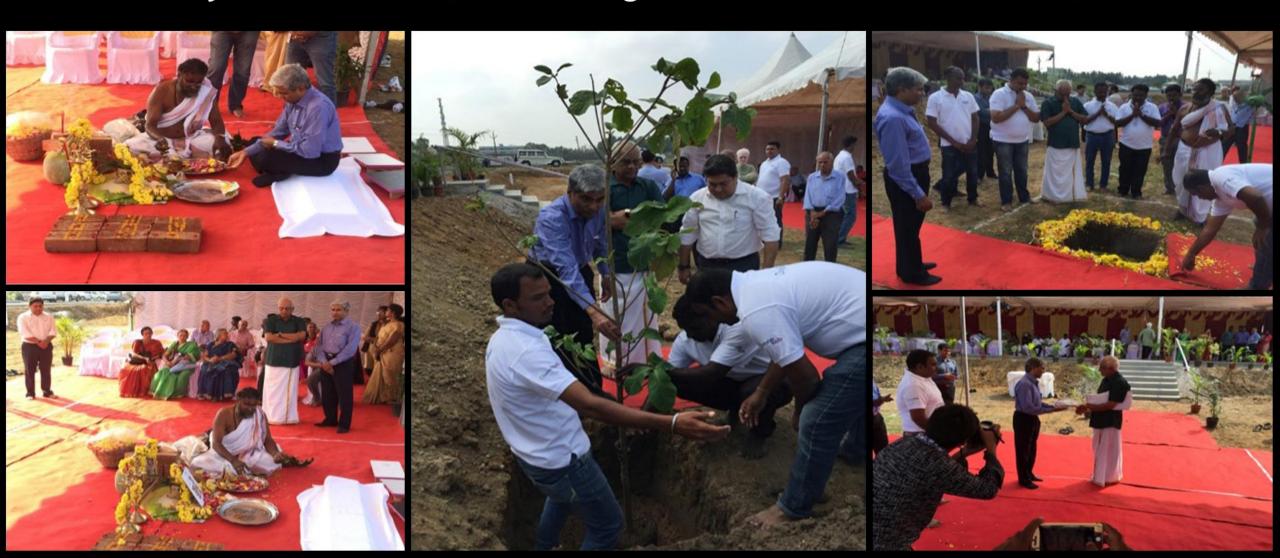

## Bhoomi Pooja of Serene Hub, senior living villas and row houses at Hub6, Chennai.