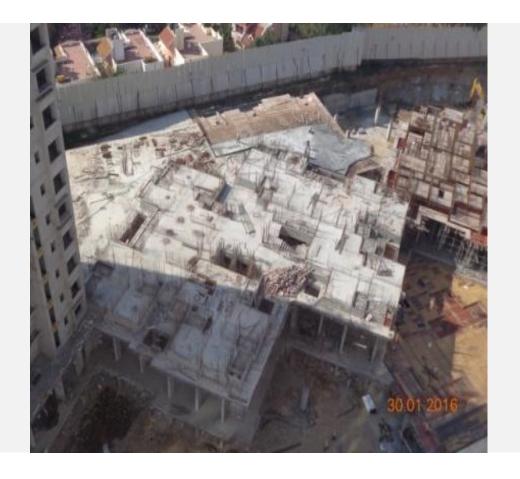

**TOWER G:** Level 14 Roof Completed. Level 15 Roof Shuttering and Reinforcement Works in Progress

**TOWER H:** Upper Basement Slab Shuttering & Reinforcement Works in Progress

**TOWER J :** Upper Basement Roof Completed

**TOWER K :** Level 15 Roof Completed. Level 16 Roof Shuttering & Reinforcement Works in Progress

**TOWER L:** Lower Basement Slab Shuttering Works in Progress

**TOWER M & N :** Upper Basement Shuttering Works in Progress