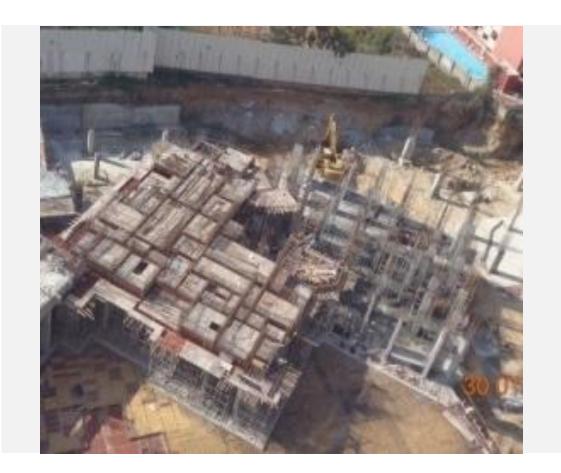

## **PODIUM:**

- 1. Tower A & G podium slab shuttering in progress.
- 2. Tower A, F, K & J podium area slab shuttering, reinforcement & concrete in progress.
- 3. Tower L,M &N south side podium slab shuttering in progress.
- 4. Tower C,D & E podium grade slab concrete in progress.
- 5. Tower B upper basement blockwork in progress.
- 6. Tower A upper basement blockwork & plastering in progress.