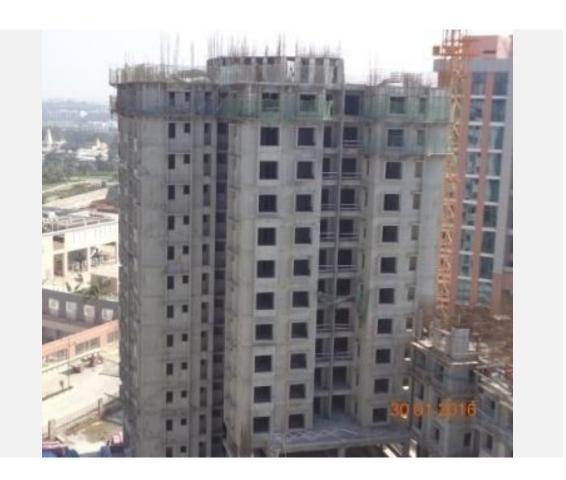

**TOWER G:** Level 14 Roof Completed. Level 15 Roof Shuttering and Reinforcement Works in Progress

**TOWER H:** Upper Basement Slab Shuttering & Reinforcement Works in Progress

**TOWER J :** Upper Basement Roof Completed

**TOWER K :** Level 15 Roof Completed. Level 16 Roof Shuttering & Reinforcement Works in Progress

**TOWER L:** Lower Basement Slab Shuttering Works in Progress

**TOWER M & N :** Upper Basement Shuttering Works in Progress