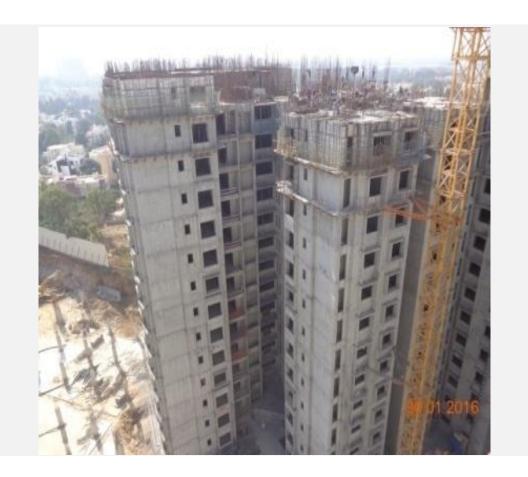

**TOWER K :** Level 15 Roof Completed. Level 16 Roof Shuttering & Reinforcement Works in Progress

**TOWER L:** Lower Basement Slab Shuttering Works in Progress

**TOWER M & N :** Upper Basement Shuttering Works in Progress