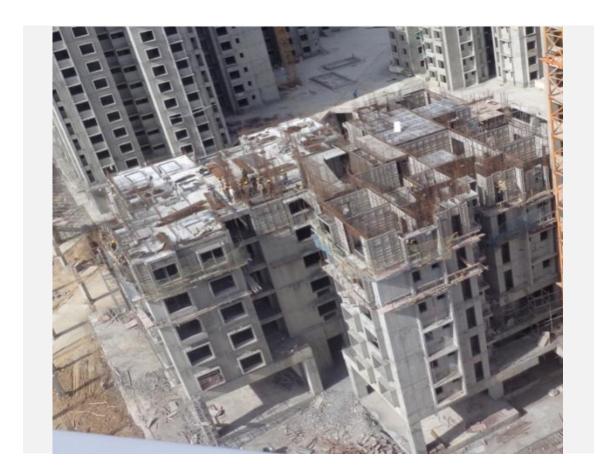

**TOWER A:** Level 7 Roof Completed. Level 8 Roof Shuttering and Reinforcement works in Progress.

**TOWER B :** Terrace Works in Progress.

**TOWER C:** Blockwork and Plastering Works in Progress

**TOWER D, E & F :** Flooring Works in Progress

**TOWER G:** Level 14 Roof Completed. Level 15 Roof Shuttering and Reinforcement Works in Progress

**TOWER H:** Upper Basement Slab Shuttering & Reinforcement Works in Progress

**TOWER J :** Upper Basement Roof Completed

**TOWER K :** Level 15 Roof Completed. Level 16 Roof Shuttering & Reinforcement Works in Progress

**TOWER L:** Lower Basement Slab Shuttering Works in Progress

**TOWER M & N :** Upper Basement Shuttering Works in Progress