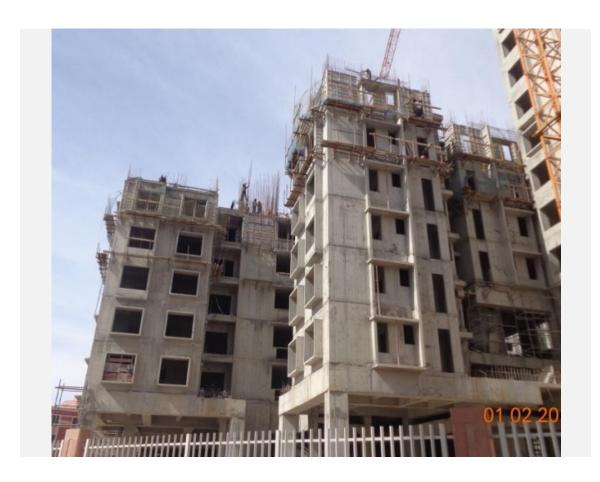

**TOWER A:** Level 7 Roof Completed. Level 8 Roof Shuttering and Reinforcement works in Progress.

**TOWER B :** Terrace Works in Progress.

**TOWER C:** Blockwork and Plastering Works in Progress

**TOWER D, E & F :** Flooring Works in Progress

**TOWER G:** Level 14 Roof Completed. Level 15 Roof Shuttering and Reinforcement Works in Progress

**TOWER H:** Upper Basement Slab Shuttering & Reinforcement Works in Progress

**TOWER J :** Upper Basement Roof Completed

**TOWER K :** Level 15 Roof Completed. Level 16 Roof Shuttering & Reinforcement Works in Progress

**TOWER L:** Lower Basement Slab Shuttering Works in Progress

**TOWER M & N :** Upper Basement Shuttering Works in Progress