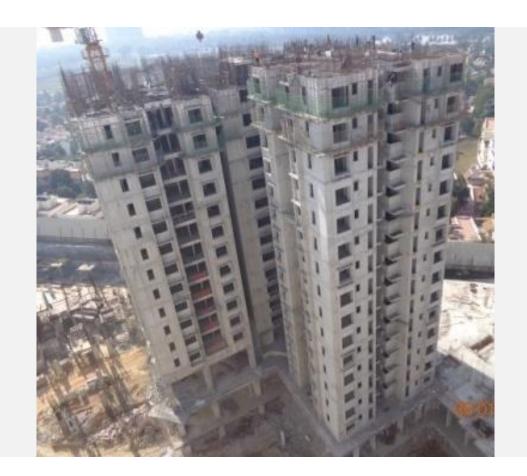

**TOWER G:** Level 14 Roof Completed. Level 15 Roof Shuttering and Reinforcement Works in Progress

**TOWER H:** Upper Basement Slab Shuttering & Reinforcement Works in Progress

**TOWER J :** Upper Basement Roof Completed

**TOWER K :** Level 15 Roof Completed. Level 16 Roof Shuttering & Reinforcement Works in Progress

**TOWER L:** Lower Basement Slab Shuttering Works in Progress

**TOWER M & N :** Upper Basement Shuttering Works in Progress