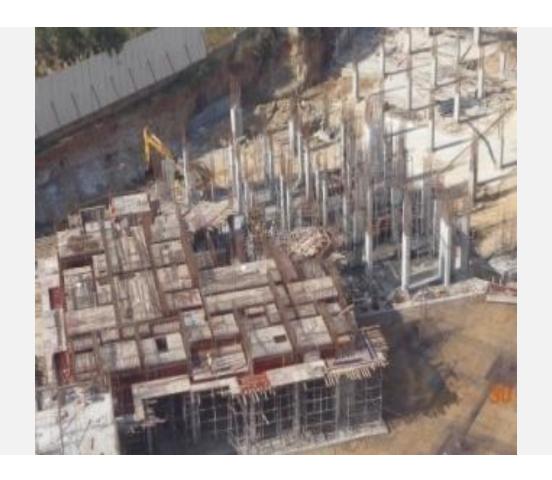

## **PODIUM:**

- 1. Tower A & G podium slab shuttering in progress.
- 2. Tower A, F, K & J podium area slab shuttering, reinforcement & concrete in progress.
- 3. Tower L,M &N south side podium slab shuttering in progress.
- 4. Tower C,D & E podium grade slab concrete in progress.
- 5. Tower B upper basement blockwork in progress.
- 6. Tower A upper basement blockwork & plastering in progress.