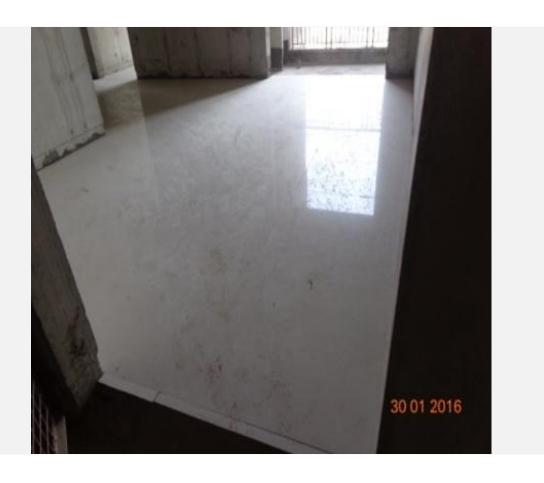

**TOWER A:** Level 7 Roof Completed. Level 8 Roof Shuttering and Reinforcement works in Progress.

**TOWER B :** Terrace Works in Progress.

**TOWER C:** Blockwork and Plastering Works in Progress

**TOWER D, E & F :** Flooring Works in Progress