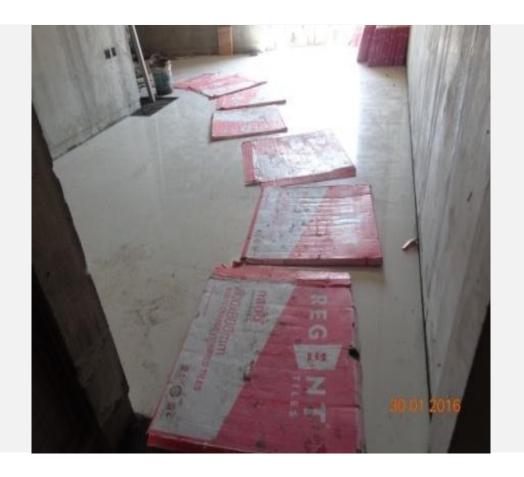

**TOWER A:** Level 7 Roof Completed. Level 8 Roof Shuttering and Reinforcement works in Progress.

**TOWER B :** Terrace Works in Progress.

**TOWER C:** Blockwork and Plastering Works in Progress

**TOWER D, E & F :** Flooring Works in Progress