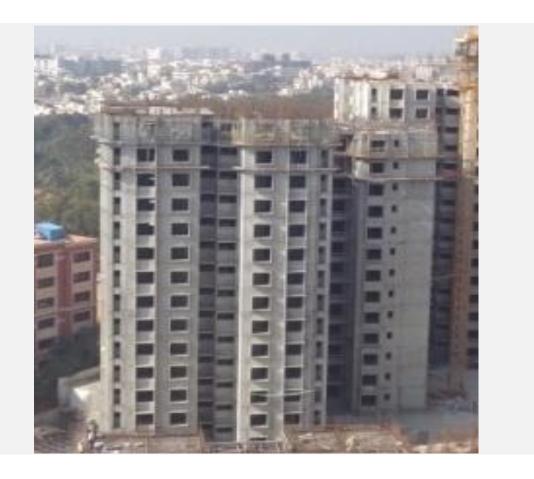

**TOWER G:** Level 14 Roof Completed. Level 15 Roof Shuttering and Reinforcement Works in Progress

**TOWER H:** Upper Basement Slab Shuttering & Reinforcement Works in Progress

**TOWER J :** Upper Basement Roof Completed